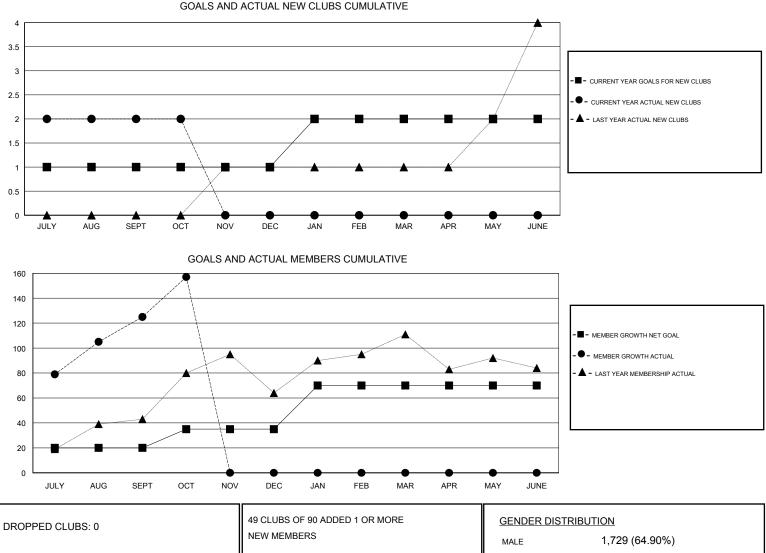

## LOCATION MALAYSIA ٦Г

| GMT CA |
|--------|
|        |

| Clubs                 |               |           |               | Members               |                           |                         |                                                    |  |
|-----------------------|---------------|-----------|---------------|-----------------------|---------------------------|-------------------------|----------------------------------------------------|--|
| RESULTS FOR 2017-2018 |               |           |               | RESULTS FOR 2017-2018 |                           |                         |                                                    |  |
| QUARTER               | NEW CLUB GOAL | NEW CLUBS | DROPPED CLUBS | QUARTER               | MEMBER GROWTH NET<br>GOAL | MEMBER GROWTH<br>ACTUAL | DROPPED<br>MEMBERS ACTUAL<br>(including transfers) |  |
| JULY/AUG/SEPT         | 1             | 2         | 0             | JULY/AUG/SEPT         | 20                        | 168                     | 36                                                 |  |
| OCT/NOV/DEC           | 0             | 0         | 0             | OCT/NOV/DEC           | 15                        | 40                      | 5                                                  |  |
| JAN/FEB/MAR           | 1             | 0         | 0             | JAN/FEB/MAR           | 35                        | 0                       | 0                                                  |  |
| APR/MAY/JUNE          | 0             | 0         | 0             | APR/MAY/JUNE          | 0                         | 0                       | 0                                                  |  |

| DROFFED CLOBS. U        |                                | NEW MEMBERS                                     | MALE<br>FEMALE             | 1,729 (64.90%)<br>935 (35.10%) |     |
|-------------------------|--------------------------------|-------------------------------------------------|----------------------------|--------------------------------|-----|
| DROPPED MEMBERS         |                                |                                                 | Women Percenta             | ge Fiscal Year Goal: 5%        |     |
| DECEASED                | 1                              | CLICK HERE FOR CUMULATIVE                       | TOTAL FAMILY UNI           | UNIT MEMBERS                   |     |
| CLUB CANCELLED<br>OTHER | 0 <u>MEMBERSHIP DATA</u><br>40 |                                                 | FAMILY MEMBERS PAYING HALF |                                | 180 |
| TOTAL                   | 41                             |                                                 |                            |                                |     |
|                         | @ <b>C</b> arry                | wight 2017 Lines Clubs International All Dights | December                   |                                |     |